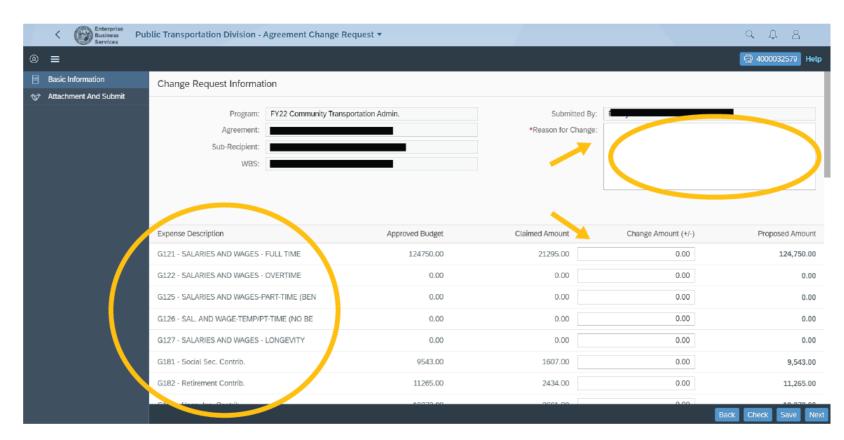

| TOTAL NET EXPENSES                | \$966,430.00               | \$635,857.00   | \$0.00              | \$966,430.00        |
|                                        |                                   |                            |                |                     | Back Check ave Next |
|                                        |                                   |                            |                |                     |                     |



#### Change Request Overview

(ADMINISTRATION/TRADITIONAL)

**Step 5:** Describe "Reason for Change" and provide justification for the change request.

**Step 6:** Use the "Change Amount" field beside the applicable expenses and G-Codes

**Step 7:** Select "Check" to validate any changes and correct errors as necessary.





#### Change Request Overview

(ADMINISTRATION/TRADITIONAL)

B B ⊗ A

**Step 8:** Ensure the amount in "Change Amount" totals \$0 (zero). A +/- amount denotes a change in the overall budget.

|                                                                                                                                                   |                                                                                                      |                                                                                                                                   |                                                                                                  | _                                                           |                                                       |