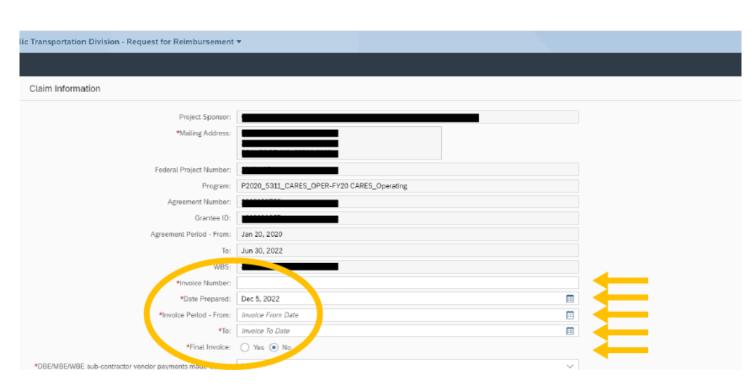

**Step 5:** Basic information on the screen will match what was provided in the application.

Complete the following fields – All information entered **must** match claim checklist documents.

- "Invoice Number" Invoice number for this claim.
- "Date Prepared" Date claim material was prepared.
- "Invoice Period" Period of time in which expenses were incurred. Services must have occurred during this period.
- "Final Invoice" Identify if this is the final invoice for the agreement.