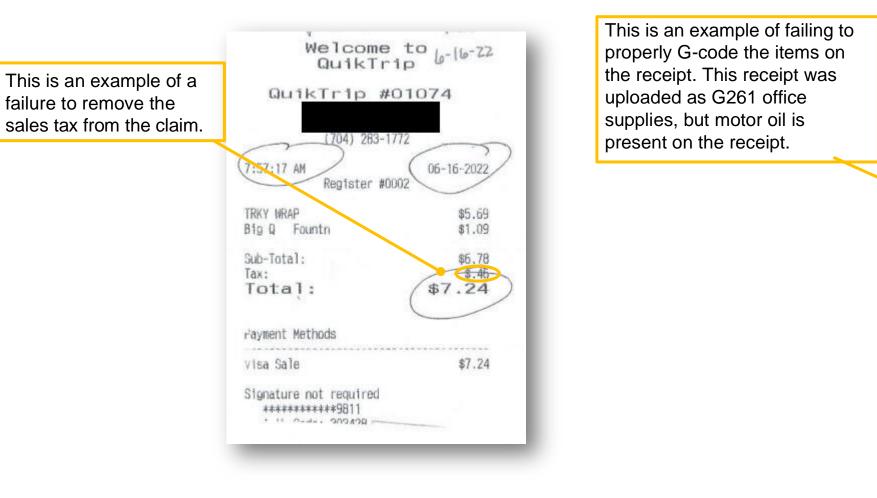

### "Don't make your reviewer hunt for the information."

All expenditures claimed for reimbursement should be accompanied by backup documentation. Examples of appropriate documentation include:

- Vendor invoices
- Store receipts
- Utility bills

Fare reports must be attached when applicable.

All supporting documentation and proof of expenditure should be clearly labeled with the amount being claimed and the G-code.