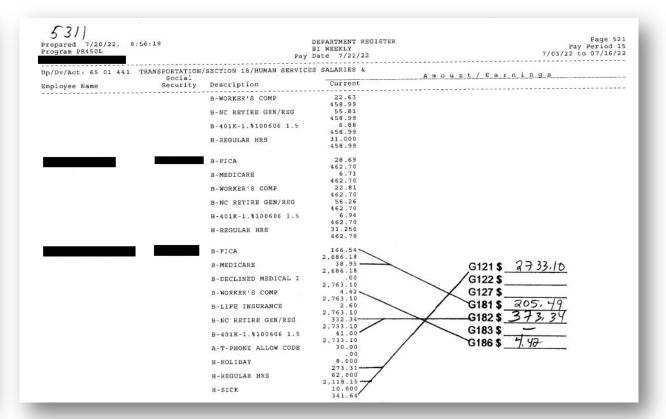

All invoices and bills must be accompanied by proof of payment.

Examples of proof of payment include:

- Detailed payroll registers
- Accounting system reports
- Check copies
- Receipts
- Invoices stamped "PAID" with date