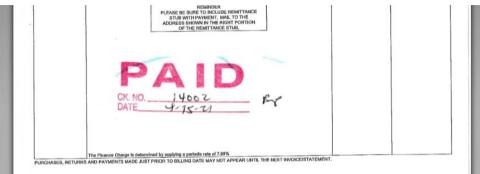

All invoices and bills must be accompanied by proof of payment.

Examples of proof of payment include:

- Detailed payroll registers
- Accounting system reports
- Check copies
- Receipts
- Invoices stamped "PAID" with date

Fare reports must be attached when applicable.

All supporting documentation and proof of expenditure should be clearly labeled with the amount being claimed and the G-code.