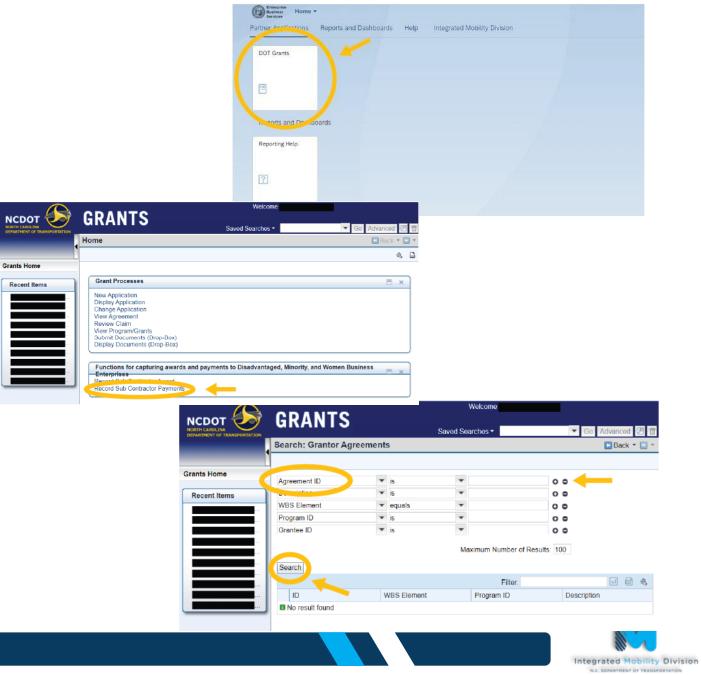

## Claims & EBS Overview

Enterprise Business Services: <u>www.ebs.nc.gov</u>

**Step 1:** Sign in with username and password.

Step 2: Select "IMD Claims".

**Step 3:** Select "Create" to start on the claim.

**Step 4:** Find and select the desired agreement to begin the claim.

Example // 5311 CARES

| C Enterprise<br>Business<br>Services | Public Transportation Division - Requ | est for Reimbursement 🔻 |                                             |          | 9 A 8  |
|--------------------------------------|---------------------------------------|-------------------------|---------------------------------------------|----------|--------|
| Current Claims/Nex                   | t Steps                               |                         |                                             |          | Create |
| Claim ID                             | Agreement ID                          | Grantee Name            | Program                                     | Status   |        |
|                                      |                                       |                         | P2022_5310_OPERATING-FY22 5310<br>ELDERLY & | Returned | >      |
| History Claims                       |                                       |                         |                                             |          |        |
| Claim ID                             | Agreement ID                          | Grantee Name            | Program                                     | Status   |        |
|                                      |                                       |                         | P2021_CAPITAL                               | Rejected | >      |
|                                      |                                       |                         | P2021_CAPITAL                               | Rejected | >      |
|                                      |                                       |                         | P2022_CAPITAL                               | Rejected | >      |
|                                      |                                       |                         | P2022_CO_OPERATING                          | Rejected | >      |
|                                      |                                       |                         | P2022_5310_OPERATING                        | Rejected |        |

| < i finitessi Publis Transj<br>Services | portation Division - New Claim * |             |                       | 948            |
|-----------------------------------------|----------------------------------|-------------|-----------------------|----------------|
| Please choose an Agreement to C         | Create a new Claim               |             |                       | 1 Home         |
| Agreement ID                            | Grantee ID                       | Gantee Name | Program               |                |
|                                         |                                  |             | P2022_5310_OPERATING  | 5              |
|                                         |                                  |             | P2022_CO_OPERATING    | >              |
|                                         |                                  |             | P2022_CAPITAL         | 5              |
|                                         |                                  |             | ובדום בי ביוכם        | × .            |
|                                         |                                  |             | P2022_5311_A0M/N      | 5              |
|                                         |                                  |             | P2021_CAPITAL         |                |
|                                         |                                  |             | P2021_CAPITAL         | 5              |
|                                         |                                  |             | P2020_5311_CARES_0PER |                |
|                                         |                                  |             | P2021_0310_OPEKATIVA  |                |
|                                         |                                  |             | PZ020_CO_OPERATING    | - <b>- - -</b> |

#### Step 5 (cont.):

Complete the following fields:

- "DBE/MBE/WBE subcontractor vendor payment" – Subcontractor information must be entered into EBS under "Record Subcontractor Payments".
- "Expenses This Period" Specify the amount of expenses this period.