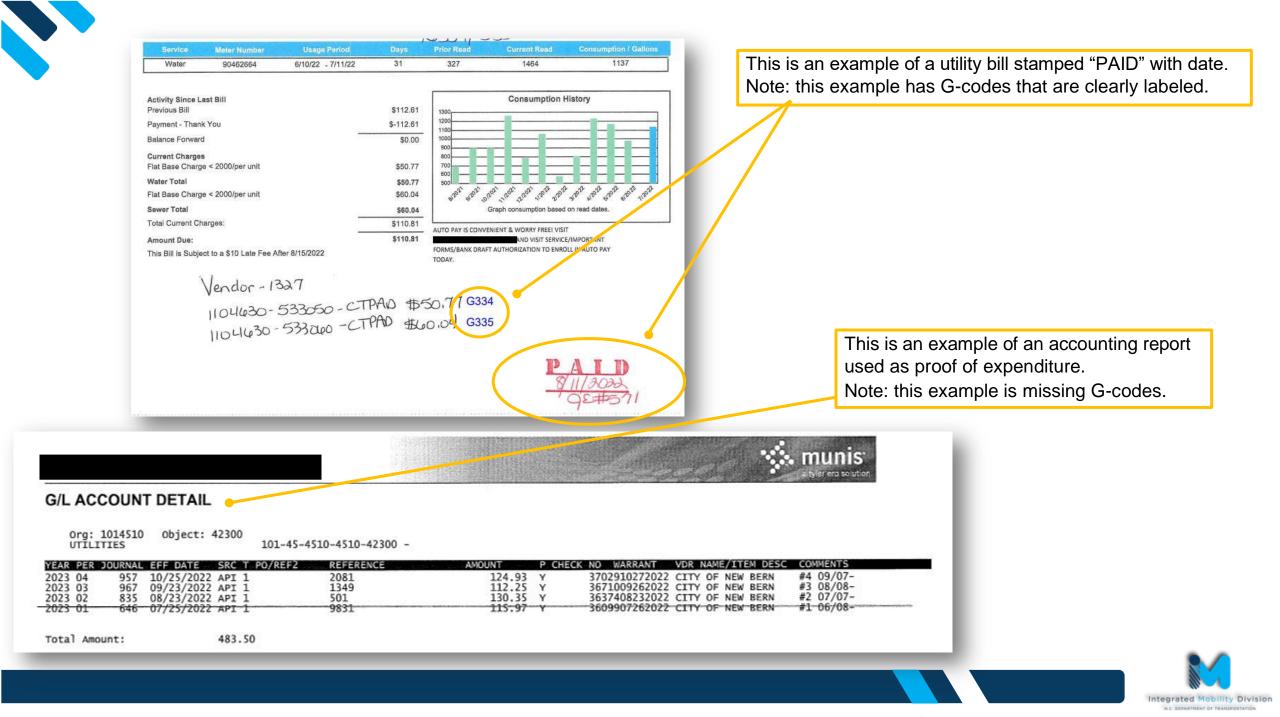

All invoices and bills must be accompanied by proof of payment.

Examples of proof of payment include:

- Detailed payroll registers
- Accounting system reports
- Check copies
- Receipts
- Invoices stamped "PAID" with date

Fare reports must be attached when applicable.

All supporting documentation and proof of expenditure should be clearly labeled with the amount being claimed and the G-code.