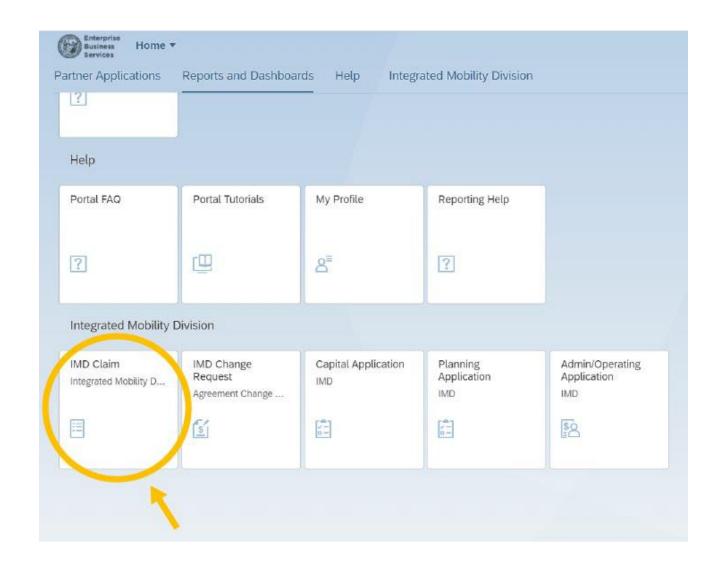

## Claims & EBS Overview

Enterprise Business Services: <u>www.ebs.nc.gov</u>

**Step 1:** Sign in with username and password.

Step 2: Select "IMD Claims".

**Step 3:** Select "Create" to start on the claim.