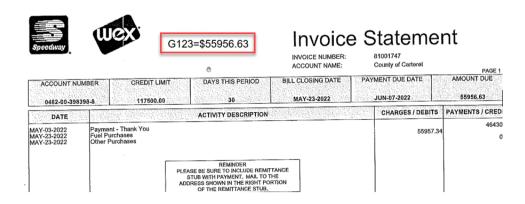

Fare reports must be attached when applicable.

All supporting documentation and proof of expenditure should be clearly labeled with the amount being claimed and the G-code.