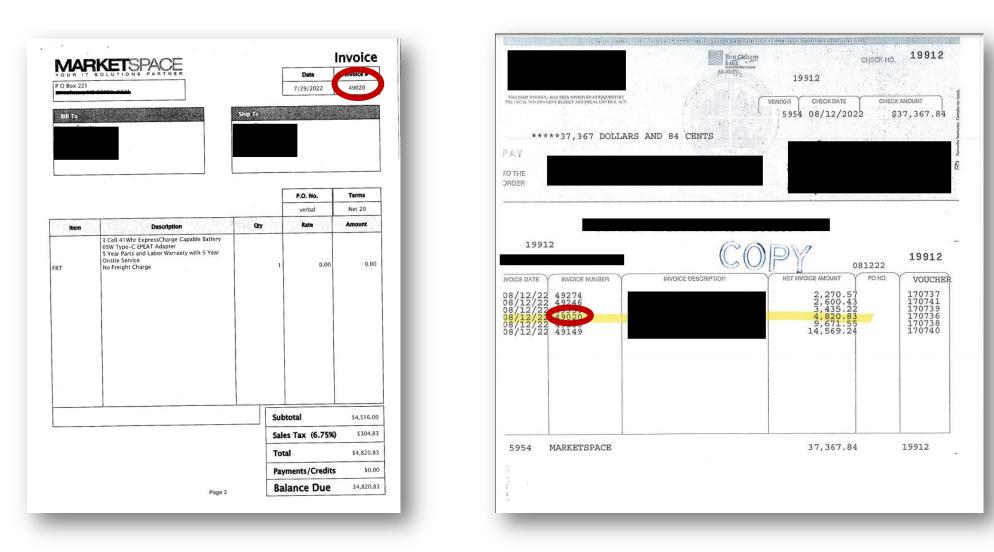

All invoices and bills must be accompanied by proof of payment.

Examples of proof of payment include:

- Detailed payroll registers
- Accounting system reports
- Check copies
- Receipts
- Invoices stamped "PAID" with date