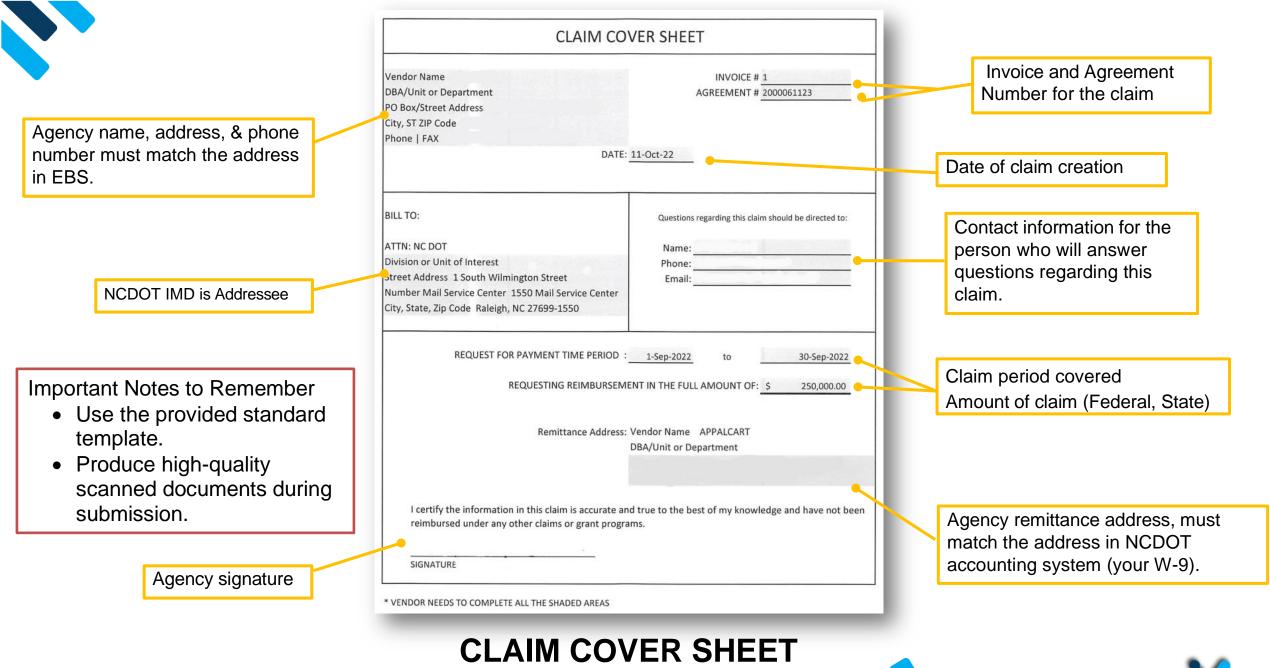

## **Claim Checklist Documents**

- These documents are required with each claim submittal:
  - Claim Cover Letter
  - Claim Cover Sheet\*
  - DBE/WBE/MBE Form\*
  - Consolidated Claim Form\*
  - Progress Reporting Form