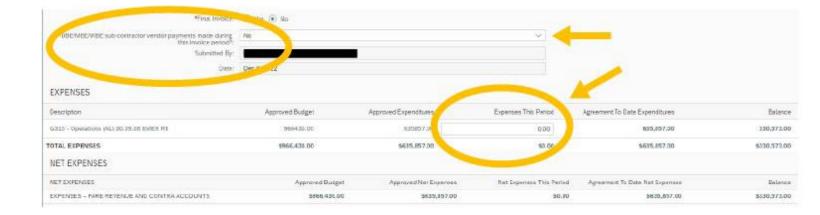

#### Step 5 (cont.):

Complete the following fields:

- "DBE/MBE/WBE subcontractor vendor payment" – Subcontractor information must be entered into EBS under "Record Subcontractor Payments".
- "Expenses This Period" Specify the amount of expenses this period.