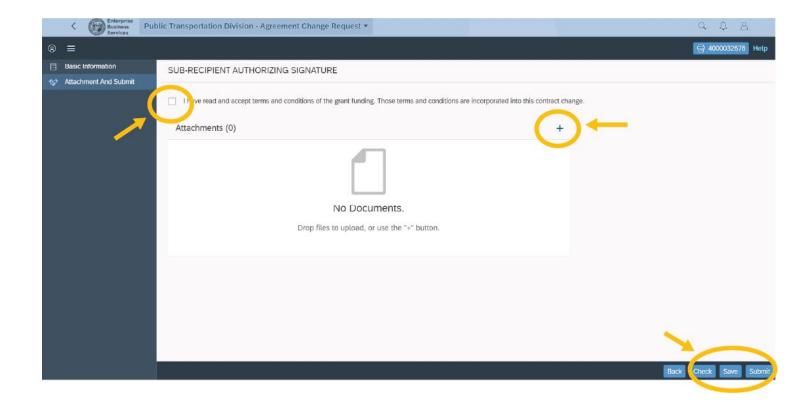

list for further assistance.<br>2ndQ<br>Oct 1 - Dec 31<br>0.00<br>Appro- | ist IMD in financial planning f<br>Jan 1 - Mar 31<br>No data<br>0.00<br>ved Budget<br>s38,333.00 | 4thQ<br>Apr 1 to Jun 30<br>0.00                             | Total<br>0.00<br>nount (+/-)<br>50.00                 | +<br>Proposed Amour<br>\$38,333.0                                                                               |





#### Change Request Overview

**Step 9:** Read and check the box to acknowledge the terms and conditions of the grant funding.

Step 10: Upload necessary attachments.

- Cover letter
- Salary and wage revision form

if applicable

**Step 11:** Use "Check" again: Validate your answers and check for errors. "Save": Any progress completed on the claim.

"Submit": Submit claim for review.





## Salary and Wage Revision Form

The salary and wage revision form is only necessary if funds are being moved to or from G121, G125, and G126.

Changes on the salary and wage revision form must be the same as the change request form and include all positions originally approved in the grant application.

**Step 1:** Complete the "Salary and Wage Detail" portion of the form.

|          | NORTH CAROLINA DEPA<br>PUBLIC TRANS |            |           | TATION    |       |    |
|----------|-------------------------------------|------------|-----------|-----------|-------|----|
|          | APPROVED                            |            |           |           |       |    |
|          |                                     | ND WAGE D  |           |           |       |    |
| PROJECT: |