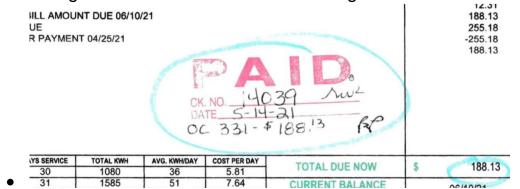

All invoices and bills must be accompanied by proof of payment.

Examples of proof of payment include:

- Detailed payroll registers
- Accounting system reports
- Check copies
- Receipts
- Invoices stamped "PAID" with date

Fare reports must be attached when applicable.

All supporting documentation and proof of expenditure should be clearly labeled with the amount being claimed and the G-code.